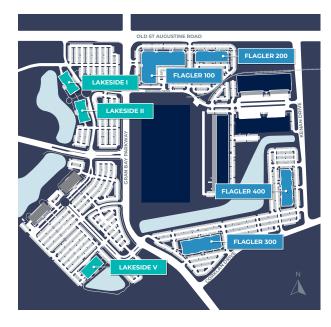

ly renovated common areas and brand new amenities catering to the modern workforce
- Flexible space offerings from move-in ready spec suites up to 100,000 SF, including full floors
- Responsive, on-site ownership and attentive property management
- Efficient floorplates and high ceilings provide plentiful natural daylight
- Campus-style setting with ample greenspace and rotating food trucks
- Exterior signage available
- Ability to accommodate high parking needs







#### **EFFICIENT ACCESS**

# Positioned at the Epicenter of Growth

At the confluence of Jacksonville's major thoroughfares, I-95, 9B and US1, and with close proximity to the I-295 Beltway, Flagler Center offers seamless connection to desirable St. Johns County and the burgeoning Greater Jacksonville area.

#### Site Plan:





#### SURROUNDING AREA

# Amenities Within Close Reach

Located one exit north of the Durbin Park mixed-use development, Flagler Center is surrounded by a multitude of dining, hotel, and fitness options to amplify your work day.





# Your Landlord Matters



At CP Group, we place a premium on customer service and pride ourselves on transforming spaces into activated environments that drive productivity, build community, and help you attract and retain quality talent. 1st

LARGEST LANDLORD

# 25th

LARGEST OFFICE LANDLORD IN THE U.S.

56MM+

SQUARE FEET OWNED & MANAGED TO-DATE \$8B+

ACQUIRED/DEVELOPED

170+

ACQUISITIONS

36+

YEARS OF CRE EXPERIENCE



# ENVIRONMENTAL HEALTH & WELLNESS PROGRAM

Prioritizing safety and sustainability under the trusted advisory of our Director of Envir