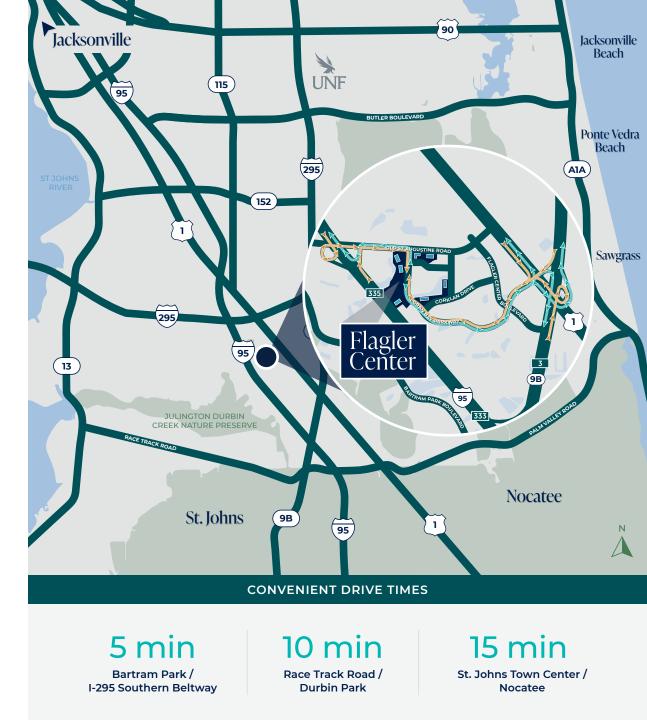

#### **EFFICIENT ACCESS**

# Positioned at the Epicenter of Growth

At the confluence of Jacksonville's major thoroughfares, I-95, 9B and US1, and with close proximity to the I-295 Beltway, Flagler Center offers seamless connection to desirable St. Johns County and the burgeoning Greater Jacksonville area.