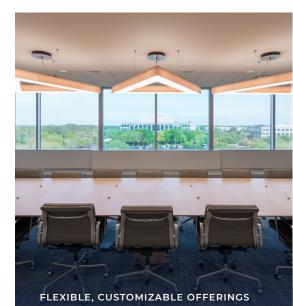

#### **KEY DISTINCTIONS**

- Recently renovated common areas and brand new amenities catering to the modern workforce
- Flexible space offerings from move-in ready spec suites up to 100,000 SF, including full floors
- Responsive, on-site ownership and attentive property management
- Efficient floorplates and high ceilings provide plentiful natural daylight
- Campus-style setting with ample greenspace and rotating food trucks
- Exterior signage available
- Ability to accommodate high parking needs