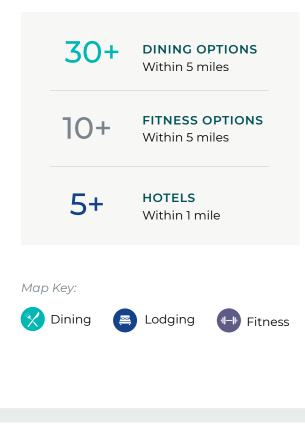

#### SURROUNDING AREA

# Amenities Within Close Reach

Located one exit north of the Durbin Park mixed-use development, Flagler Center is surrounded by a multitude of dining, hotel, and fitness options to amplify your work day.