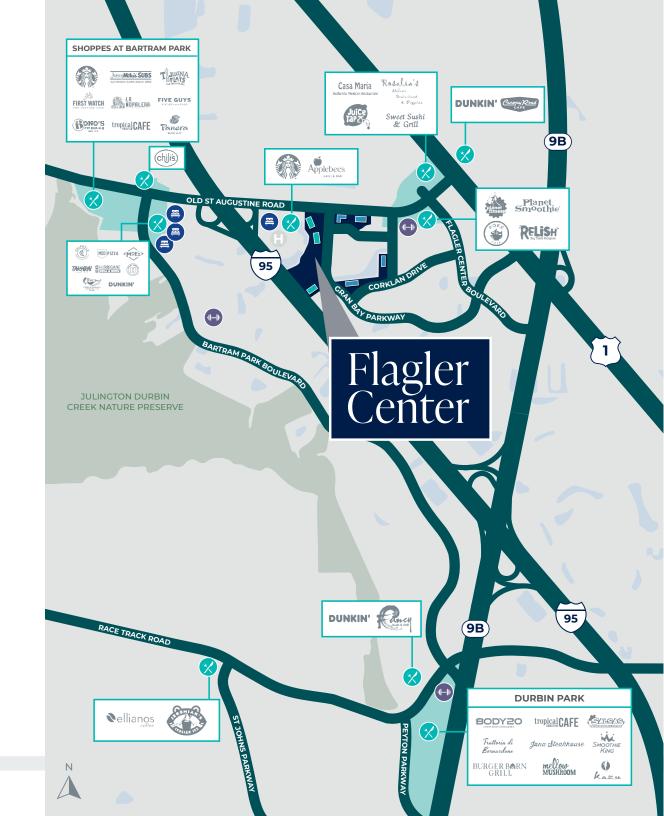

management
- Efficient floorplates and high ceilings provide plentiful natural daylight
- Campus-style setting with ample greenspace and rotating food trucks
- Exterior signage available
- Ability to accommodate high parking needs







#### **EFFICIENT ACCESS**

# Positioned at the Epicenter of Growth

At the confluence of Jacksonville's major thoroughfares, I-95, 9B and US1, and with close proximity to the I-295 Beltway, Flagler Center offers seamless connection to desirable St. Johns County and the burgeoning Greater Jacksonville area.

#### Site Plan:





#### SURROUNDING AREA

# Amenities Within Close Reach

Located one exit north of the Durbin Park mixed-use development, Flagler Center is surrounded by a multitude of dining, hotel, and fitness options to amplify your work day.





# Your Landlord Matters



At CP Group, we place a premium on customer service and pride ourselves on transforming spaces into activated environments that drive productivity, build community, and help you attract and retain quality talent. 1st

LARGEST LANDLORD

# 25th

LARGEST OFFICE LANDLORD IN THE U.S.

56MM+

SQUARE FEET OWNED & MANAGED TO-DATE \$8B+

ACQUIRED/DEVELOPED

170+

ACQUISITIONS

36+

YEARS OF CRE EXPERIENCE



# ENVIRONMENTAL HEALTH & WELLNESS PROGRAM

Prioritizing safety and sustainability under the trusted advisory of our Director of Environmental, Social and Governance



### TENANT EXPERIENCE

Committing to best-in-class service through a Tenant Services Program designed to enhance interaction and ensure continuous improvement



#### TENANT DESIGN PROGRAM

Offering a