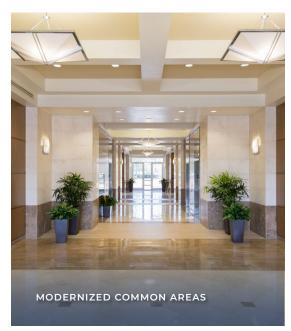

#### **KEY DISTINCTIONS**

- Recently renovated common areas and brand new amenities catering to the modern workforce
- Flexible space offerings from move-in ready spec suites up to 100,000 SF, including full floors
- Responsive, on-site ownership and attentive property management
- Efficient floorplates and high ceilings provide plentiful natural daylight
- Campus-style setting with ample greenspace and rotating food trucks
- Exterior signage available
- Ability to accommodate high parking needs