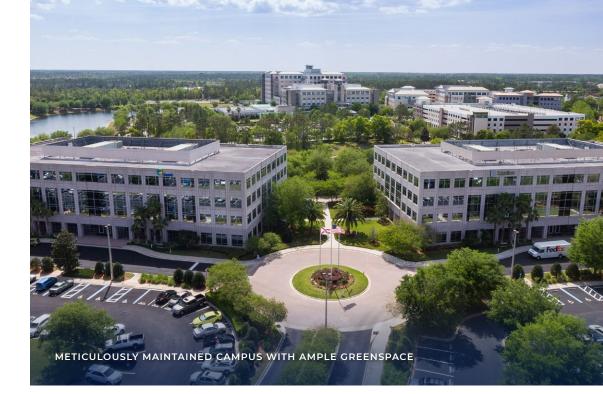

#### CAMPUS OVERVIEW

# Elevate Your Workday

Flagler Center is a seven-building, 760,000-squarefoot office park located with immediate access to I-95, US-1 and 9B. Adjacent to the booming St. Johns County, the campus-style setting, generous green space and recently renovated common areas provide an exceptional workday experience. With flexible availabilities allowing the ability to seamlessly scale in place, explore what Flagler Center has to offer.

#### **KEY DISTINCTIONS**

- Recently renovated common areas and brand new amenities catering to the modern workforce
- Flexible space offerings from move-in ready spec suites up to 100,000 SF, including full floors
- Responsive, on-site ownership and attentive property management
- Efficient floorplates and high ceilings provide plentiful natural daylight
- Campus-style setting with ample greenspace and rotating food trucks
- Exterior signage available
- Ability to accommodate high parking needs